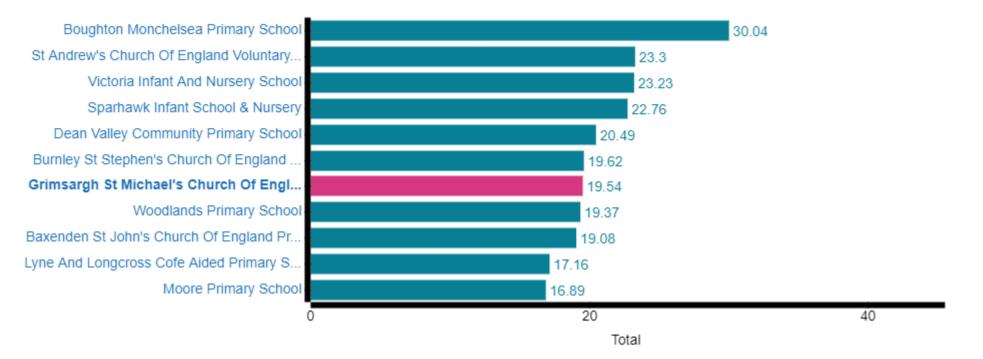

#### **Total number of teachers (Full Time Equivalent)**

Boughton Monchelsea Primary School Victoria Infant And Nursery School Sparhawk Infant School & Nursery St Andrew's Church Of England Voluntary... Grimsargh St Michael's Church Of Engl... Dean Valley Community Primary School Woodlands Primary School Baxenden St John's Church Of England Pr... Lyne And Longcross Cofe Aided Primary S...