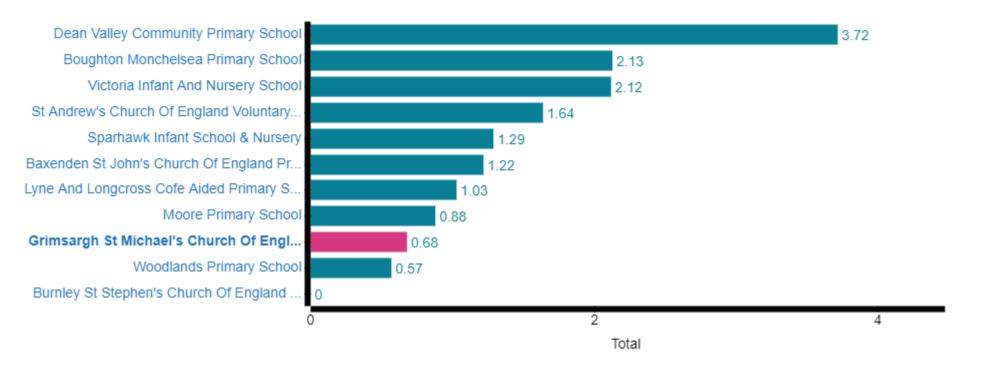

# Non-classroom support staff - excluding auxiliary staff (Full Time Equivalent)

Baxenden St John's Church Of England Pr... Boughton Monchelsea Primary School St Andrew's Church Of England Voluntary... Lyne And Longcross Cofe Aided Primary S... Moore Primary School Burnley St Stephen's Church Of England ... Victoria Infant And Nursery School