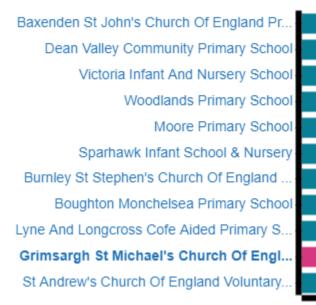

#### School workforce (headcount)

Sparhawk Infant School & Nursery Boughton Monchelsea Primary School St Andrew's Church Of England Voluntary... Victoria Infant And Nursery School Dean Valley Community Primary School Lyne And Longcross Cofe Aided Primary School Baxenden St John's Church Of England Pr... Woodlands Primary School Moore Primary School