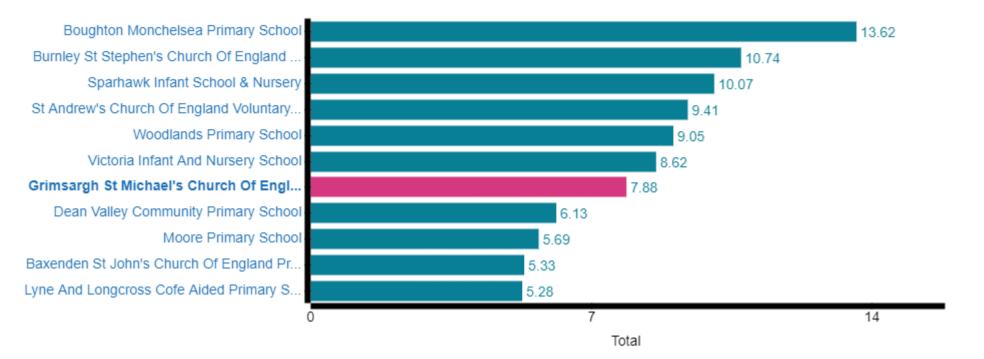

#### **Total number of teachers (Full Time Equivalent)**

Boughton Monchelsea Primary School Victoria Infant And Nursery School Sparhawk Infant School & Nursery St Andrew's Church Of England Voluntary... Grimsargh St Michael's Church Of Engl... Dean Valley Community Primary School Woodlands Primary School Baxenden St John's Church Of England Pr... Lyne And Longcross Cofe Aided Primary S...