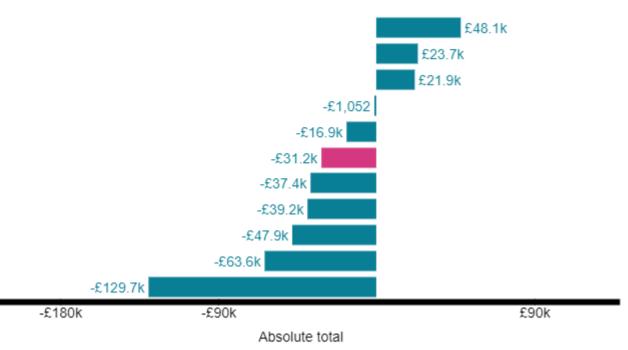

## **Schools Financial Benchmarking**

## **Benchmarking charts**

Comparing Grimsargh St Michael's Church of England Primary School to schools matching your chosen characteristics. Ba

Show value: Absolute total

The data below is from the latest year available. For maintained schools this is 2022 - 2023, academies from 2021 / 2022

## In-year balance





## **Revenue reserve**

Lyne And Longcross Cofe Aided Primary S... St Andrew's Church Of England Voluntary... Moore Primary School Boughton Monchelsea Primary School Sparhawk Infant School & Nursery Burnley St Stephen's Church Of England ... Grimsargh St Michael's Church Of England Victoria Infant And Nursery School Baxenden St John's Church Of England Pr...





This benchmark was created using the following criteria.

| Characteristic              | Default school value | Comparison criteria |
|-----------------------------|----------------------|---------------------|
| Finance type                | Maintained           | Maintained          |
| Number of pupils            | 206                  | 206 - 206           |
| School phase                | Primary              | Primary