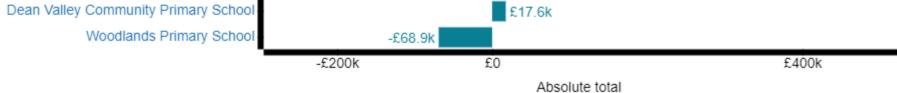

## **Schools Financial Benchmarking**

## **Benchmarking charts**

Comparing Grimsargh St Michael's Church of England Primary School to schools matching your chosen characteristics. Ba

Show value: Absolute total

The data below is from the latest year available. For maintained schools this is 2022 - 2023, academies from 2021 / 2022

## In-year balance





## **Revenue reserve**

Lyne And Longcross Cofe Aided Primary S... St Andrew's Church Of England Voluntary... Moore Primary School Boughton Monchelsea Primary School Sparhawk Infant School & Nursery Burnley St Stephen's Church Of England ... Grimsargh St Michael's Church Of England Victoria Infant And Nursery School Baxenden St John's Church Of England Pr...





This benchmark was created using the following criteria.

| Characteristic              | Default school value | Comparison criteria |
|-----------------------------|----------------------|---------------------|
| Finance type                | Maintained           | Maintained          |
| Number of pupils            | 206                  | 206 - 206           |
| School phase                | Primary              | Primary             |
| Urban / rural location      | Urban and city       | Urban and city      |
| Within your local authority | -                    | No                  |