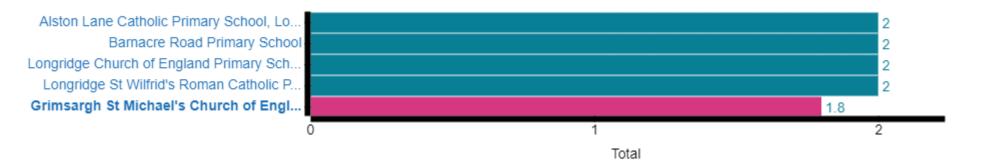

## **Schools Financial Benchmarking**

### **Benchmarking charts**

Show value: Total

The data below is from the latest year available. For maintained schools this is 2022 - 2023, academies from 2021 / 2022

#### **School workforce (Full Time Equivalent)**



#### **Total number of teachers (Full Time Equivalent)**



#### **Teachers with Qualified Teacher Status (%)**



#### **Senior leadership (Full Time Equivalent)**



#### **Teaching assistants (Full Time Equivalent)**



# Non-classroom support staff - excluding auxiliary staff (Full Time Equivalent)



#### **Auxiliary staff (Full Time Equivalent)**



#### **School workforce (headcount)**