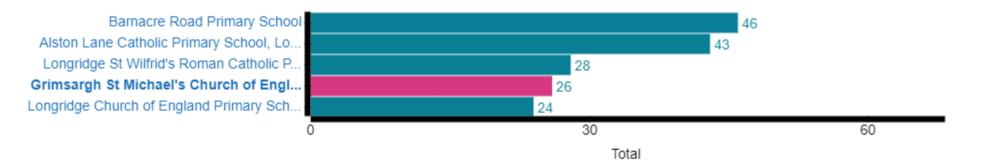

## **Schools Financial Benchmarking**

### **Benchmarking charts**

Show value: Total

The data below is from the latest year available. For maintained schools this is 2022 - 2023, academies from 2021 / 2022

#### **School workforce (Full Time Equivalent)**



#### **Total number of teachers (Full Time Equivalent)**



#### **Teachers with Qualified Teacher Status (%)**



#### **Senior leadership (Full Time Equivalent)**



#### **Teaching assistants (Full Time Equivalent)**



# Non-classroom support staff - excluding auxiliary staff (Full Time Equivalent)



#### **Auxiliary staff (Full Time Equivalent)**



#### **School workforce (headcount)**