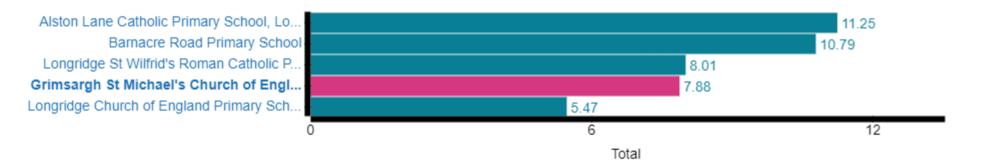

## **Schools Financial Benchmarking**

### **Benchmarking charts**

Show value: Total

The data below is from the latest year available. For maintained schools this is 2022 - 2023, academies from 2021 / 2022

#### **School workforce (Full Time Equivalent)**



#### **Total number of teachers (Full Time Equivalent)**



#### **Teachers with Qualified Teacher Status (%)**



#### **Senior leadership (Full Time Equivalent)**



#### **Teaching assistants (Full Time Equivalent)**



# Non-classroom support staff - excluding auxiliary staff (Full Time Equivalent)



#### **Auxiliary staff (Full Time Equivalent)**



#### **School workforce (headcount)**