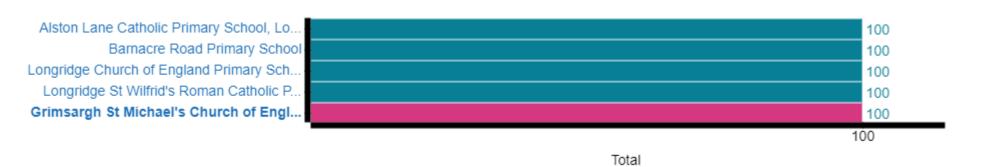

## **Schools Financial Benchmarking**

### **Benchmarking charts**

Show value: Total

The data below is from the latest year available. For maintained schools this is 2022 - 2023, academies from 2021 / 2022

#### **School workforce (Full Time Equivalent)**



#### **Total number of teachers (Full Time Equivalent)**



#### **Teachers with Qualified Teacher Status (%)**



#### **Senior leadership (Full Time Equivalent)**



#### **Teaching assistants (Full Time Equivalent)**



# Non-classroom support staff - excluding auxiliary staff (Full Time Equivalent)



#### **Auxiliary staff (Full Time Equivalent)**



#### **School workforce (headcount)**