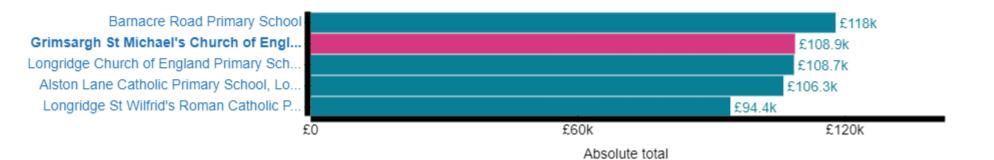

# Schools Financial Benchmarking

# **Benchmarking charts**

Show grouping: Total expenditure

Show value: Absolute total

The data below is from the latest year available. For maintained schools this is 2022 - 2023, academies from 2021 / 2022

#### **Total expenditure**



#### Staff total



#### **Premises total**



#### **Occupation total**



#### Supplies and services total



### Interest charges for loans and banking



## **Community expenditure total**



Absolute total

# **Special facilities total**

| Alston Lane Catholic Primary School, Lo | £0 |
|-----------------------------------------|----|
| Barnacre Road Primary School-           | £0 |
| Longridge Church of England Primary Sch | £0 |
| Longridge St Wilfrid's Roman Catholic P | £0 |
| Grimsargh St Michael's Church of Engl   | £0 |
| £                                       | 0  |

Absolute total