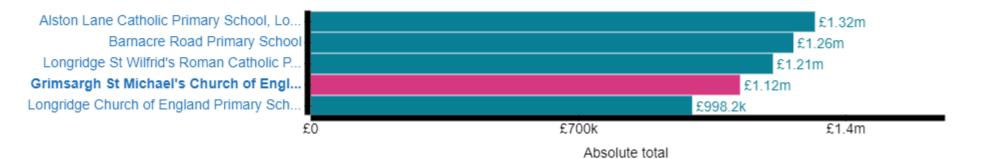

# Schools Financial Benchmarking

# **Benchmarking charts**

Show grouping: Total expenditure

Show value: Absolute total

The data below is from the latest year available. For maintained schools this is 2022 - 2023, academies from 2021 / 2022

#### **Total expenditure**



#### Staff total



#### **Premises total**



#### **Occupation total**



#### Supplies and services total



### Interest charges for loans and banking



## **Community expenditure total**



Absolute total

# **Special facilities total**

| Alston Lane Catholic Primary School, Lo | £0 |
|-----------------------------------------|----|
| Barnacre Road Primary School-           | £0 |
| Longridge Church of England Primary Sch | £0 |
| Longridge St Wilfrid's Roman Catholic P | £0 |
| Grimsargh St Michael's Church of Engl   | £0 |
| £                                       | 0  |

Absolute total