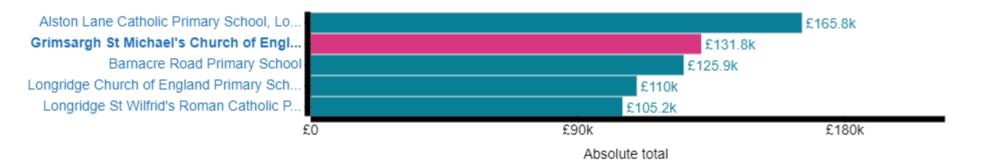

# Schools Financial Benchmarking

# **Benchmarking charts**

Show grouping: Total expenditure

Show value: Absolute total

The data below is from the latest year available. For maintained schools this is 2022 - 2023, academies from 2021 / 2022

#### **Total expenditure**



#### Staff total



#### **Premises total**



#### **Occupation total**



#### Supplies and services total



### Interest charges for loans and banking



## **Community expenditure total**



Absolute total

# **Special facilities total**

| Alston Lane Catholic Primary School, Lo | £0 |
|-----------------------------------------|----|
| Barnacre Road Primary School-           | £0 |
| Longridge Church of England Primary Sch | £0 |
| Longridge St Wilfrid's Roman Catholic P | £0 |
| Grimsargh St Michael's Church of Engl   | £0 |
| £                                       | 0  |

Absolute total