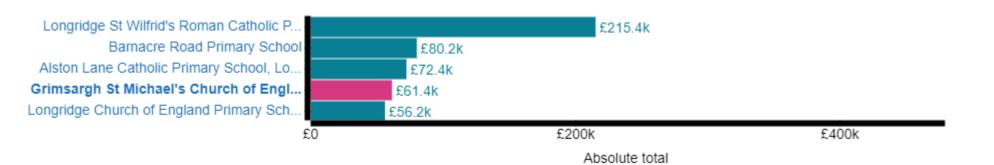

# Schools Financial Benchmarking

# **Benchmarking charts**

Show grouping: Total expenditure

Show value: Absolute total

The data below is from the latest year available. For maintained schools this is 2022 - 2023, academies from 2021 / 2022

#### **Total expenditure**



#### Staff total



#### **Premises total**



#### **Occupation total**



#### Supplies and services total



### Interest charges for loans and banking



## **Community expenditure total**



Absolute total

# **Special facilities total**

| Alston Lane Catholic Primary School, Lo | £0 |
|-----------------------------------------|----|
| Barnacre Road Primary School-           | £0 |
| Longridge Church of England Primary Sch | £0 |
| Longridge St Wilfrid's Roman Catholic P | £0 |
| Grimsargh St Michael's Church of Engl   | £0 |
| £                                       | 0  |

Absolute total