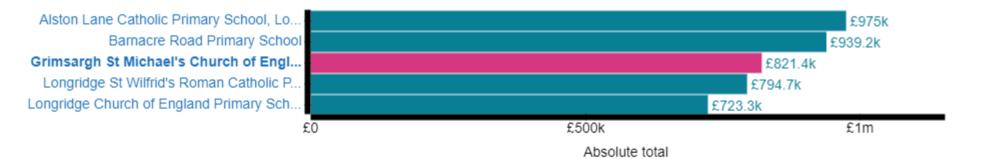

# Schools Financial Benchmarking

# **Benchmarking charts**

Show grouping: Total expenditure

Show value: Absolute total

The data below is from the latest year available. For maintained schools this is 2022 - 2023, academies from 2021 / 2022

#### **Total expenditure**



#### Staff total



#### **Premises total**



#### **Occupation total**



#### Supplies and services total



### Interest charges for loans and banking



## **Community expenditure total**



Absolute total

# **Special facilities total**

| Alston Lane Catholic Primary School, Lo | £0 |
|-----------------------------------------|----|
| Barnacre Road Primary School-           | £0 |
| Longridge Church of England Primary Sch | £0 |
| Longridge St Wilfrid's Roman Catholic P | £0 |
| Grimsargh St Michael's Church of Engl   | £0 |
| £                                       | 0  |

Absolute total