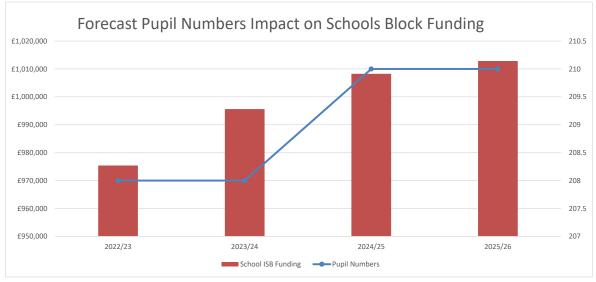

# **Summary**

The number of Reception - Year 11 pupils for which Schools block funding is received in 2023/24 is 208.

| Approved Revenue Budget                             | £       |
|-----------------------------------------------------|---------|
| Balance brought forward from 2022/23                | 75,773  |
| In year budget deficit                              | -27,466 |
| Forecast Balance carried forward at 31st March 2024 | 48,307  |

The forecast funding for 2024/25 is now based on the published NFF rates and October 2023 pupil numbers. This is not confirmation of actual funding for 2024/25 as this is subject to change based on final cleansed October 2023 census data. Funding will be finalised at budget setting in the spring term 2024.

**Longer Term Impact on Budget** 

|                            | 2024/25 | 2025/26  | 2026/27  |
|----------------------------|---------|----------|----------|
| Original Budget            | £       | £        | £        |
| Estimated Pupil Numbers    | 207     | 208      |          |
| Balance b/f                | 48,307  | -48,357  |          |
| In Year Surplus/(Deficit)  | -96,664 | -135,038 |          |
| Estimated Balance c/f      | -48,357 | -183,395 |          |
| Updated Budget Forecast    |         |          |          |
| Estimated Pupil Numbers    | 208     | 210      | 210      |
| Balance b/f                | 62,912  | 7,235    | -87,283  |
| In Year Surplus/(Deficit)  | -55,677 | -94,519  | -140,835 |
| Estimated Balance c/f      | 7,235   | -87,283  | -228,119 |
| Clawback Guideline Balance | 141,276 | 141,072  | 140,405  |