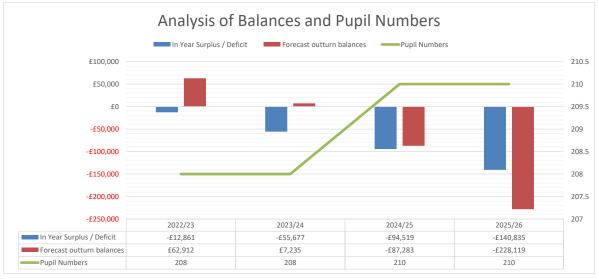

Although there is no overall deficit forecast for 2024/25, please note that the significant/increasing in year deficits would require attention to avoid entering a deficit position in future years and to achieve long term sustainability.

**Longer Term Impact on Budget** 

|                            | 2024/25 | 2025/26  | 2026/27  |
|----------------------------|---------|----------|----------|
| Original Budget            | £       | £        | £        |
| Estimated Pupil Numbers    | 207     | 208      |          |
| Balance b/f                | 48,307  | -48,357  |          |
| In Year Surplus/(Deficit)  | -96,664 | -135,038 |          |
| Estimated Balance c/f      | -48,357 | -183,395 |          |
| Updated Budget Forecast    |         |          |          |
| Estimated Pupil Numbers    | 208     | 210      | 210      |
| Balance b/f                | 62,912  | 7,235    | -87,283  |
| In Year Surplus/(Deficit)  | -55,677 | -94,519  | -140,835 |
| Estimated Balance c/f      | 7,235   | -87,283  | -228,119 |
| Clawback Guideline Balance | 141,276 | 141,072  | 140,405  |

## **Updated Financial Forecast**

|            |                                                      | Approved Budget  | Updated Forecast | Longer Term Impact |                  |                  |
|------------|------------------------------------------------------|------------------|------------------|--------------------|------------------|------------------|
| CFR        | Detail                                               | 2023/24          | 2023/24          | 2024/25            | 2025/26          | 2026/27          |
|            | NOR                                                  | 208              | 208              | 208                | 210              | 210              |
| Incon      |                                                      |                  |                  |                    |                  |                  |
| 101        | Funds Delegated by the Local Authority               | 966,198          | 975,403          | 995,616            | 1,008,255        | 1,012,840        |
| 102        | Funding for Sixth Form Students                      | 0                | 0                | 0                  | 0                | 0                |
| 103        | High Needs Top Up Funding                            | 31,804           | 34,913           | 30,058             | 20,302           | 14,331           |
| 104        | Funding for Minority Ethnic Pupils                   | 0                | 0                | 0                  | 0                | 0                |
| 105        | Pupil Premium                                        | 38,705           | 38,705           | 37,630             | 34,050           | 28,990           |
| 106        | Other Government Grants                              | 0                | 1,200            | 0                  | 0                | 0                |
| 107        | Other Grants and Payments Received                   | 0                | 0                | 0                  | 0                | 0                |
| 108a       | Income from Letting Premises                         | 9,000            | 9,000            | 9,270              | 9,455            | 9,645            |
| 108b       | Other income from facilities and services            | 9,660            | 9,660            | 9,950              | 10,149           | 10,352           |
| 109        | Income from Catering                                 | 19,440           | 24,108           | 24,583             | 25,075           | 25,576           |
| I10        | Receipts from Supply Teacher Insurance Claims        | 0                | 3,141            | 0                  | 0                | 0                |
| 111        | Receipts from Other Insurance Claims                 | 0                | 0                | 0                  | 0                | 0                |
| l12        | Income from Contributions to Visits, etc.            | 14,000           | 14,000           | 14,000             | 14,000           | 14,000           |
| I13        | Donations and/or Voluntary Funds                     | 0                | 5,000            | 0                  | 0                | 0                |
| 118c       | Other COVID-19 related grants                        | 3,828            | 3,828            | 1,883              | 0                | 0                |
|            | Additional Grant for Schools                         | 55,385           | 56,396           | 54,313             | 54,313           | 54,313           |
| incon      | ne Revenue Total                                     | 1,148,020        | 1,175,354        | 1,177,303          | 1,175,599        | 1,170,046        |
| F          | -114                                                 |                  |                  |                    |                  |                  |
| E01        | nditure                                              | FC0 7C0          | F77.04F          | C4.4.F0C           | C44 005          | CCE 740          |
| _          | Teaching Staff                                       | 562,760          | 577,315<br>6.000 | 614,506<br>6.180   | 641,285<br>6.304 | 665,749          |
| E02        | Supply Teaching Staff                                | 6,000            | -,               | 221,546            | - /              | 6,430            |
| E03<br>E04 | Education Support Staff                              | 225,650          | 213,711          |                    | 228,953          | 236,749          |
| E05        | Premises Staff Administrative and Clerical Staff     | 22,972<br>53.343 | 17,744<br>55,313 | 10,066<br>56.632   | 10,557<br>58.508 | 11,075<br>60.430 |
| E06        | Catering Staff                                       | 00,343           | 00,313           | 0 30,032           | 0                | 00,430           |
| E07        | Cost of Other Staff                                  | 0                | 0                | 0                  | 0                | 0                |
| E08        | Indirect Employee Expenses                           | 438              | 438              | 456                | 465              | 474              |
| E09        | Staff Development and Training                       | 7,081            | 9,381            | 9,756              | 9,951            | 10,150           |
| E10        | Supply Teacher Insurance                             | 11,111           | 11,111           | 11,511             | 11,729           | 11,941           |
| E11        | Staff-Related Insurance                              | 11,111           | 0                | 0                  | 0                | 11,541           |
| E12        | Building Maintenance and Improvement                 | 15,700           | 15,700           | 16,328             | 16,655           | 16,988           |
| E13        | Grounds Maintenance and Improvement                  | 1,045            | 1,045            | 1,087              | 1,109            | 1,131            |
| E14        | Cleaning and Caretaking                              | 19,120           | 22,234           | 26,845             | 27,242           | 27,648           |
| E15        | Water and Sewerage                                   | 6,500            | 6,500            | 6,760              | 6,895            | 7,033            |
| E16        | Energy                                               | 23,300           | 23,300           | 24,232             | 24,717           | 25,211           |
| E17        | Rates                                                | 5,107            | 5,247            | 5,457              | 5,566            | 5,677            |
| E18        | Other Occupation Costs                               | 5,358            | 5,358            | 5,572              | 5,684            | 5,798            |
| E19        | Learning Resources                                   | 52,685           | 58,925           | 49,786             | 50,218           | 50,979           |
| E20        | ICT Learning Resources                               | 20,799           | 21,799           | 26,311             | 21,577           | 21,949           |
| E21        | Examination Fees                                     | 0                | 0                | 0                  | 0                | 0                |
| E22        | Administrative Supplies                              | 14,000           | 14,277           | 14,848             | 15,145           | 15,448           |
| E23        | Other Insurance Premiums                             | 10,739           | 10,739           | 10,065             | 10,254           | 10,434           |
| E24        | Special Facilities                                   | 0                | 0                | 0                  | 0                | 0                |
| E25        | Catering Supplies                                    | 70,216           | 70,216           | 73,025             | 74,485           | 75,975           |
| E26        | Agency Supply Teaching Staff                         | 0                | 0                | 0                  | 0                | 0                |
| E27        | Bought in Professional Services - Curriculum         | 25,883           | 26,183           | 25,703             | 26,186           | 26,649           |
| E28a       | Bought in professional services – other (except PFI) | 15,680           | 15,680           | 16,307             | 16,633           | 16,966           |
| Exper      | nditure Revenue Total                                | 1,175,486        | 1,188,215        | 1,232,979          | 1,270,117        | 1,310,881        |
|            |                                                      |                  |                  |                    |                  |                  |
|            | ar Surplus / (Deficit)                               | -27,466          | -12,861          | -55,677            | -94,519          | -140,835         |
|            | us / (Deficit) Brought Fwd                           | 75,773           | 75,773           | 62,912             | 7,235            | -87,283          |
| ∟stim      | ated Balance Carried Forward at 31st March           | 48,307           | 62,912           | 7,235              | -87,283          | -228,119         |