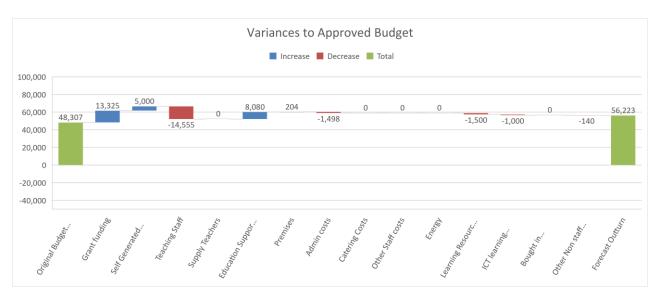

### Summary

The number of Reception - Year 11 pupils for which Schools block funding is received in 2023/24 is

| Approved Revenue Budget                             | £       |
|-----------------------------------------------------|---------|
| Balance brought forward from 2022/23                | 75,773  |
| In year budget deficit                              | -27,466 |
| Forecast Balance carried forward at 31st March 2024 | 48,307  |

The forecast outturn below includes known and anticipated changes to the approved budget. Significant variances are detailed later in this report.

| Forecast Outturn                                     | £       |
|------------------------------------------------------|---------|
| Balance brought forward from 2022/23                 | 75,773  |
| Forecast in year budget deficit                      | -19,550 |
| Estimated balance carried forward at 31st March 2024 | 56,223  |

Compared to the approved budget, the forecast outturn has increased by :

7,916

The main reasons for the difference between the estimated balance carried forward as at 31st May 2023 and 31st August 2023 (£7,402) are: