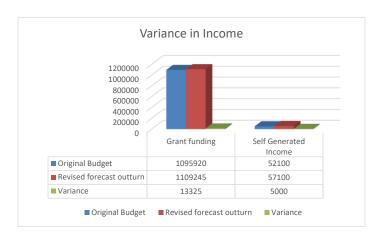

### <u>Income</u>

### 101 - Funds Delegated by the Local Authority: Full Year Estimated Impact on Balances: £9205 (Favourable)

Teachers' Pay Additional Grant will be received to cover 3% of the cost of the teachers' pay award from September 2023. The grant for 2023/24 (September-March) is £9,205, the full year grant in 2024/25 is estimated to be £15,780.

### 2 I03 - High Needs Top Up Funding: Full Year Estimated Impact on Balances: £3109 (Favourable)

### 3 <u>I13 - Donations and/or Voluntary Funds</u>: <u>Full Year Estimated Impact on Balances</u>: <u>£5000</u> (Favourable)

School have advised they will receive a donation of £5,000 towards the budget this financial year.

### 4 I18d - Additional Grant for Schools: Full Year Estimated Impact on Balances: £1011 (Favourable)

£1,011 additional income has been received from the Universal Infant Free School Meals Grant than included in the budget.