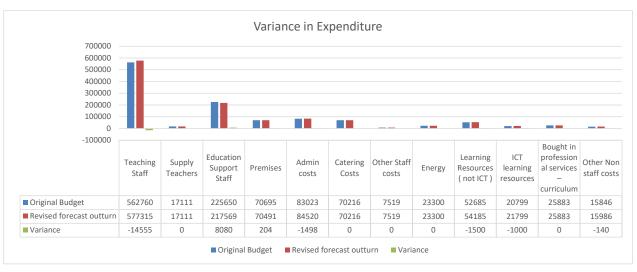

### **Expenditure**

### 5 E01 - Teaching Staff: Full Year Estimated Impact on Balances: £-14555 (Adverse)

This adverse figure is due to:

- A Teacher was included in the budget as 0.4fte from the beginning of April, this position was 0.6fte until the 17th April.
- Additional hours have been claimed, these were not included in the budget.
- A new teaching position included in the budget from September 2023 on M3/0.5fte has been filled at UPS1/0.5fte
- Increase in Pay Award.

### 6 E03 - Education Support Staff: Full Year Estimated Impact on Balances: £8081 (Favourable)

This favourable figure is due to:

- A TA2b position included in the budget at 29.75hrs reduced to 20.25hrs from 17th April 2023.
- A TA2b position included at 21.25hrs on pt11 will be pt6.
- A Learning Mentor position will reduce by 1hr from September 2023.

### 7 E05 - Administrative and Clerical Staff: Full Year Estimated Impact on Balances: £-1498 (Adverse)

Admin hours have been included in this report to increase by 7.5hrs from September to the end of October 2023.