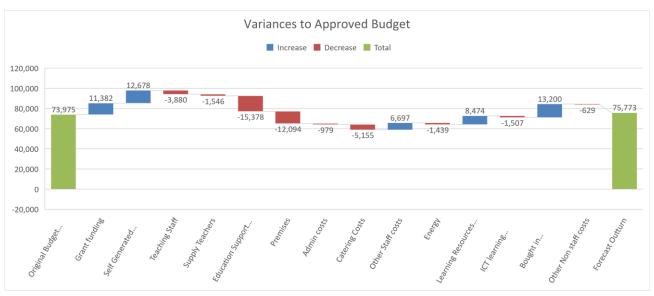

### **Summary**

The number of Reception - Year 11 pupils for which Schools block funding is received in 2022/23 is 207.

| Approved Revenue Budget                             | £       |
|-----------------------------------------------------|---------|
| Balance brought forward from 2021/22                | 107,009 |
| In year budget surplus                              | -33,034 |
| Forecast Balance carried forward at 31st March 2023 | 73.975  |

### **Estimated Balance carried forward at 31st March 2023**

75,773

Due to delays in the closure of the 2022/23 accounts this outturn balance may be subject to change. The final position will be confirmed in the outturn statement which will be issued once the financial year has closed.

| In Year Surplus / (Deficit)                | -33,034 |
|--------------------------------------------|---------|
| Surplus / (Deficit) Brought Fwd            | 107,009 |
| Balance Carried Forward at 31st March 2023 | 73,975  |

| Estimated Balance Carried Forward at 31st March 2023 | 75,773  |
|------------------------------------------------------|---------|
| Surplus / (Deficit) Brought Fwd                      | 107,009 |
| In Year Surplus / (Deficit)                          | -31,236 |