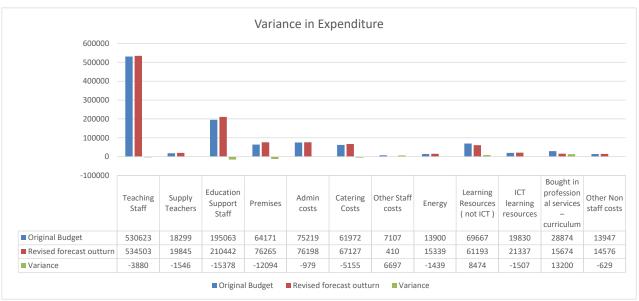

|      | Expenditure                                          |
|------|------------------------------------------------------|
| E01  | Teaching Staff                                       |
| E02  | Supply Teaching Staff                                |
| E03  | Education Support Staff                              |
| E04  | Premises Staff                                       |
| E05  | Administrative and Clerical Staff                    |
| E06  | Catering Staff                                       |
| E07  | Other Staff                                          |
| E08  | Indirect Employee Expenses                           |
| E09  | Development and Training                             |
| E10  | Supply Teacher Insurance                             |
| E11  | Other Staff Related Insurance                        |
| E12  | Building Maintenance and Improvement                 |
| E13  | Grounds Maintenance and Improvement                  |
| E14  | Cleaning and Caretaking                              |
| E15  | Water and Sewerage                                   |
| E16  | Energy                                               |
| E17  | Rates                                                |
| E18  | Other Occupation Costs                               |
| E19  | Learning Resources (not ICT)                         |
| E20  | ICT Learning Resources                               |
| E21  | Exam Fees                                            |
| E22  | Administrative Supplies                              |
| E23  | Other Insurance Costs                                |
| E24  | Special Facilities                                   |
| E25  | Catering Supplies                                    |
| E26  | Agency Supply Teaching Staff                         |
| E27  | Bought in Prof Services - Curric                     |
| E28a | Bought in professional services – other (except PFI) |
|      | Expenditure Revenue Total                            |

| 530,623   | 1       | 530624    |
|-----------|---------|-----------|
| 5,000     | 1,583   | 6583      |
| 195,063   | (0)     | 195063    |
| 16,579    | 0       | 16579     |
| 45,913    | (0)     | 45913     |
| 0         | 0       | 0         |
| 0         | 0       | 0         |
| 329       | 195     | 524       |
| 6,778     | 1,249   | 8027      |
| 13,299    | 0       | 13299     |
| 0         | 0       | 0         |
| 16,200    | 11,950  | 28150     |
| 1,140     | 0       | 1140      |
| 18,000    | 0       | 18000     |
| 7,100     | 0       | 7100      |
| 13,900    | 0       | 13900     |
| 4,584     | 0       | 4584      |
| 5,152     | 200     | 5352      |
| 69,667    | 3,434   | 73101     |
| 19,830    | 1,700   | 21530     |
| 0         | 0       | 0         |
| 14,016    | (0)     | 14016     |
| 9,363     | 885     | 10248     |
| 0         | 0       | 0         |
| 61,972    | 6,157   | 68129     |
| 0         | 0       | 0         |
| 28,874    | (5,860) | 23014     |
| 15,290    | 68      | 15358     |
| 1,098,673 | 21,561  | 1,120,234 |

| 534,503       (3,879)         6,583       0         210,442       (15,379)       5         21,074       (4,495)       6         48,104       (2,191)       0         0       0       0         410       114       8,027       0         13,262       37       0       0         27,479       671       991       149         15,736       2,264       7         6,249       851       15,339       (1,439)         4,557       27       4,735       617         61,193       11,908       8         21,337       193       0       0         12,865       1,151       10,019       229         0       0       0       0         67,127       1,002       0       0         15,674       7,340       9         15,229       129       1,120,935       (701) |           |          |   |
|--------------------------------------------------------------------------------------------------------------------------------------------------------------------------------------------------------------------------------------------------------------------------------------------------------------------------------------------------------------------------------------------------------------------------------------------------------------------------------------------------------------------------------------------------------------------------------------------------------------------------------------------------------------------------------------------------------------------------------------------------------------|-----------|----------|---|
| 210,442 (15,379) 5 21,074 (4,495) 6 48,104 (2,191) 0 0 0 0 0 410 114 8,027 0 13,262 37 0 0 0 27,479 671 991 149 15,736 2,264 7 6,249 851 15,339 (1,439) 4,557 27 4,735 617 61,193 11,908 8 21,337 193 0 0 0 12,865 1,151 10,019 229 0 0 0 67,127 1,002 0 0 15,674 7,340 9 15,229 129                                                                                                                                                                                                                                                                                                                                                                                                                                                                         | 534,503   | (3,879)  |   |
| 21,074 (4,495) 6  48,104 (2,191) 0 0 0 0 0 410 114 8,027 0 13,262 37 0 0 0 27,479 671 991 149 15,736 2,264 7 6,249 851 15,339 (1,439) 4,557 27 4,735 617 61,193 11,908 8 21,337 193 0 0 0 12,865 1,151 10,019 229 0 0 67,127 1,002 0 0 0 15,674 7,340 9 15,229 129                                                                                                                                                                                                                                                                                                                                                                                                                                                                                           | 6,583     | 0        |   |
| 48,104     (2,191)       0     0       0     0       410     114       8,027     0       13,262     37       0     0       27,479     671       991     149       15,736     2,264     7       6,249     851       15,339     (1,439)       4,557     27       4,735     617       61,193     11,908       8     21,337     193       0     0       12,865     1,151       10,019     229       0     0       67,127     1,002       0     0       15,674     7,340     9       15,229     129                                                                                                                                                                                                                                                               | 210,442   | (15,379) | 5 |
| 0 0 0 0 0 0 0 0 0 0 0 0 0 0 0 0 0 0 0                                                                                                                                                                                                                                                                                                                                                                                                                                                                                                                                                                                                                                                                                                                        | 21,074    | (4,495)  | 6 |
| 0         0           410         114           8,027         0           13,262         37           0         0           27,479         671           991         149           15,736         2,264         7           6,249         851           15,339         (1,439)           4,557         27           4,735         617           61,193         11,908           21,337         193           0         0           12,865         1,151           10,019         229           0         0           67,127         1,002           0         0           15,674         7,340         9           15,229         129                                                                                                                        | 48,104    | (2,191)  |   |
| 410 114  8,027 0  13,262 37  0 0 0  27,479 671  991 149  15,736 2,264 7  6,249 851  15,339 (1,439)  4,557 27  4,735 617  61,193 11,908 8  21,337 193  0 0 0  12,865 1,151  10,019 229  0 0 0  67,127 1,002  0 0  15,674 7,340 9  15,229 129                                                                                                                                                                                                                                                                                                                                                                                                                                                                                                                  | 0         | 0        |   |
| 8,027 0 13,262 37 0 0 0 0 0 0 0 0 0 0 0 0 0 0 0 0 0 0                                                                                                                                                                                                                                                                                                                                                                                                                                                                                                                                                                                                                                                                                                        | 0         | 0        |   |
| 13,262 37 0 0 0 27,479 671 991 149 15,736 2,264 7 6,249 851 15,339 (1,439) 4,557 27 4,735 617 61,193 11,908 8 21,337 193 0 0 0 12,865 1,151 10,019 229 0 0 0 67,127 1,002 0 0 15,674 7,340 9 15,229 129                                                                                                                                                                                                                                                                                                                                                                                                                                                                                                                                                      | 410       | 114      |   |
| 13,262 37 0 0 0 27,479 671 991 149 15,736 2,264 7 6,249 851 15,339 (1,439) 4,557 27 4,735 617 61,193 11,908 8 21,337 193 0 0 0 12,865 1,151 10,019 229 0 0 0 67,127 1,002 0 0 15,674 7,340 9 15,229 129                                                                                                                                                                                                                                                                                                                                                                                                                                                                                                                                                      | 8,027     | 0        |   |
| 0 0 0 27,479 671 991 149 15,736 2,264 7 6,249 851 15,339 (1,439) 4,557 27 4,735 617 61,193 11,908 8 21,337 193 0 0 0 12,865 1,151 10,019 229 0 0 0 67,127 1,002 0 0 0 15,674 7,340 9 15,229 129                                                                                                                                                                                                                                                                                                                                                                                                                                                                                                                                                              | 13,262    | 37       |   |
| 991     149       15,736     2,264     7       6,249     851       15,339     (1,439)       4,557     27       4,735     617       61,193     11,908       8     21,337     193       0     0       12,865     1,151       10,019     229       0     0       67,127     1,002       0     0       15,674     7,340     9       15,229     129                                                                                                                                                                                                                                                                                                                                                                                                               | 0         | 0        |   |
| 15,736                                                                                                                                                                                                                                                                                                                                                                                                                                                                                                                                                                                                                                                                                                                                                       | 27,479    | 671      |   |
| 6,249     851       15,339     (1,439)       4,557     27       4,735     617       61,193     11,908       21,337     193       0     0       12,865     1,151       10,019     229       0     0       67,127     1,002       0     0       15,674     7,340     9       15,229     129                                                                                                                                                                                                                                                                                                                                                                                                                                                                    | 991       | 149      |   |
| 15,339 (1,439) 4,557 27 4,735 617 61,193 11,908 8 21,337 193 0 0 0 12,865 1,151 10,019 229 0 0 0 67,127 1,002 0 0 15,674 7,340 9 15,229 129                                                                                                                                                                                                                                                                                                                                                                                                                                                                                                                                                                                                                  | 15,736    | 2,264    | 7 |
| 4,557     27       4,735     617       61,193     11,908     8       21,337     193       0     0       12,865     1,151       10,019     229       0     0       67,127     1,002       0     0       15,674     7,340     9       15,229     129                                                                                                                                                                                                                                                                                                                                                                                                                                                                                                           | 6,249     | 851      |   |
| 4,557     27       4,735     617       61,193     11,908     8       21,337     193       0     0       12,865     1,151       10,019     229       0     0       67,127     1,002       0     0       15,674     7,340     9       15,229     129                                                                                                                                                                                                                                                                                                                                                                                                                                                                                                           | 15,339    | (1,439)  |   |
| 61,193                                                                                                                                                                                                                                                                                                                                                                                                                                                                                                                                                                                                                                                                                                                                                       | 4,557     |          |   |
| 21,337 193<br>0 0 0<br>12,865 1,151<br>10,019 229<br>0 0 0<br>67,127 1,002<br>0 0<br>15,674 7,340 9<br>15,229 129                                                                                                                                                                                                                                                                                                                                                                                                                                                                                                                                                                                                                                            | 4,735     | 617      |   |
| 21,337 193<br>0 0 0<br>12,865 1,151<br>10,019 229<br>0 0 0<br>67,127 1,002<br>0 0<br>15,674 7,340 9<br>15,229 129                                                                                                                                                                                                                                                                                                                                                                                                                                                                                                                                                                                                                                            | 61,193    | 11,908   | 8 |
| 12,865 1,151 10,019 229 0 0 0 67,127 1,002 0 0 15,674 7,340 9 15,229 129                                                                                                                                                                                                                                                                                                                                                                                                                                                                                                                                                                                                                                                                                     |           | 193      |   |
| 10,019 229 0 0 0 67,127 1,002 0 0 15,674 7,340 9 15,229 129                                                                                                                                                                                                                                                                                                                                                                                                                                                                                                                                                                                                                                                                                                  | 0         | 0        |   |
| 10,019 229 0 0 0 67,127 1,002 0 0 15,674 7,340 9 15,229 129                                                                                                                                                                                                                                                                                                                                                                                                                                                                                                                                                                                                                                                                                                  | 12,865    | 1,151    |   |
| 0 0 0 0 0 0 0 0 0 0 0 0 0 0 0 0 0 0 0                                                                                                                                                                                                                                                                                                                                                                                                                                                                                                                                                                                                                                                                                                                        | 10,019    |          |   |
| 0 0<br>15,674 <b>7,340 9</b><br>15,229 129                                                                                                                                                                                                                                                                                                                                                                                                                                                                                                                                                                                                                                                                                                                   | 0         |          |   |
| 0 0<br>15,674 <b>7,340 9</b><br>15,229 129                                                                                                                                                                                                                                                                                                                                                                                                                                                                                                                                                                                                                                                                                                                   | 67,127    | 1,002    |   |
| 15,229 129                                                                                                                                                                                                                                                                                                                                                                                                                                                                                                                                                                                                                                                                                                                                                   |           |          |   |
| 15,229 129                                                                                                                                                                                                                                                                                                                                                                                                                                                                                                                                                                                                                                                                                                                                                   | 15,674    | 7,340    | 9 |
| 1,120,935 (701)                                                                                                                                                                                                                                                                                                                                                                                                                                                                                                                                                                                                                                                                                                                                              | 15,229    |          |   |
|                                                                                                                                                                                                                                                                                                                                                                                                                                                                                                                                                                                                                                                                                                                                                              | 1,120,935 | (701)    |   |