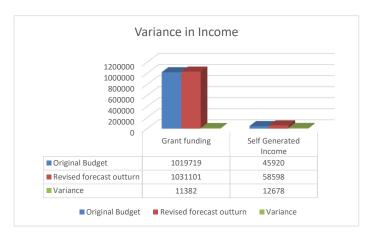

### Grimsargh St Michael's C of E Primary School

|                      | Income                                    |
|----------------------|-------------------------------------------|
| I01                  | Funds Delegated by the LA                 |
| 102                  | Funding for Sixth Form Students           |
| 103                  | High Needs Top Up Funding                 |
| 104                  | Funding for Minority Ethnic Pupils        |
| 105                  | Pupil Premium                             |
| 106                  | Other Government Grants                   |
| 107                  | Other Grants and Payments                 |
| I08a                 | Income from Lettings                      |
| 108b                 | Other income from facilities and services |
| 109                  | Income from Catering                      |
| I10                  | Supply Teacher Insurance Claims           |
| l11                  | Other Insurance Claims                    |
| l12                  | Contributions to Educational Visits       |
| I18c                 | Other COVID-19 related grants             |
| I18d                 | Additional Grant for Schools              |
| Income Revenue Total |                                           |
|                      |                                           |

| Approved Budget Virements Budget 2022/23 £ £ £ |
|------------------------------------------------|
|------------------------------------------------|

| 912,303   | (1)   | 912302    |
|-----------|-------|-----------|
| 0         | 0     | 0         |
| 23,967    | 0     | 23967     |
| 0         | 0     | 0         |
| 35,475    | 0     | 35475     |
| 0         | 0     | 0         |
| 0         | 0     | 0         |
| 10,000    | (500) | 9500      |
| 7,000     | 2,750 | 9750      |
| 18,920    | 7,157 | 26077     |
| 0         | 0     | 0         |
| 0         | 0     | 0         |
| 10,000    | 521   | 10521     |
| 4,398     | 0     | 4398      |
| 43,577    | 0     | 43577     |
| 1,065,639 | 9,928 | 1,075,567 |

| 912,139   | (163)   |   |
|-----------|---------|---|
| 0         | 0       |   |
| 35,444    | 11,477  | 1 |
| 0         | 0       |   |
| 35,475    | 0       |   |
| 0         | 0       |   |
| 0         | 0       |   |
| 9,568     | 68      |   |
| 10,025    | 275     |   |
| 22,978    | (3,099) | 2 |
| 3,001     | 3,001   | 3 |
| 0         | 0       |   |
| 13,025    | 2,504   | 4 |
| 3,239     | (1,160) |   |
| 44,805    | 1,228   |   |
| 1,089,699 | 14,132  |   |